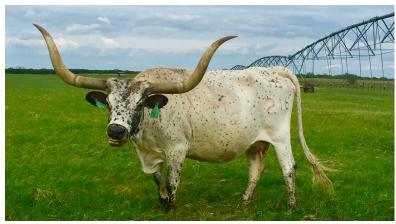

## **BH BUTLER MAIDEN**

04/05/2002 Date of Birth: Registration 1: C212391

Sale Price:

Breeder: 55425 Buckhorn Cattle Company

Owner: Rockin I Longhorns

Butler Maiden has been an excellent producer, especially with the mating of Moon Stone Chex. This is the kind of mother you want in your herd. A solid producer, we have a beautiful heifer by Red bull out of her.

**Total Horn:** 82.6250 on 01/20/2015 TTT: 60.5000 on 02/20/2018 Base: 11.7500 on 01/20/2015

BH MOJO'S MASKED MAN

BH BUTLER MAIDEN

Magician's Maiden

Courtesy of Rockin I Longhorns

ACE'S MOJO

**BOLD RULER** 