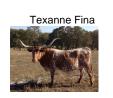

## **Bueno Double Fina SJ**

Date of Birth: **Registration 1:**  11/28/2013 CI287677

Study the pedigree here and you will understand why I am excited about this calf. Lucy Creeks Fina Joya three times in her pedigree. Does anyone remember that cow? Should have named her triple fina. She is consigned to the Red River sale in may of 2018 bred by Kong. This cow will twist and is going to make someone a great cow. She is just 4.5 years old.