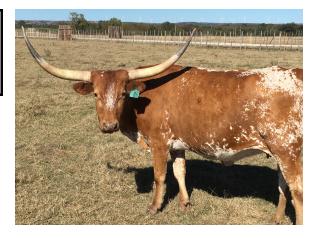

## **Bueno Double Fina SJ**

Date of Birth: **Registration 1:**  11/28/2013 CI287677

Study the pedigree here and you will understand why I am excited about this calf. Lucy Creeks Fina Joya three times in her pedigree. Does anyone remember that cow? Should have named her triple fina. She is consigned to the Red River sale in may of 2018 bred by Kong. This cow will twist and is going to make someone a great cow. She is just 4.5 years old.